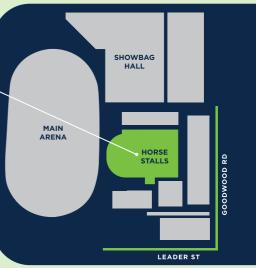

, Ella, LITTLEHAMPTON, SA, 5250 March, Anthony, TOCUMWAL, NSW, 2714 Mcnaughton, Harley, PAKENHAM SOUTH, VIC, 3810 Mikayla Hogg, BERRINGA, VIC, 3351 O'Shannessy, Nicole, YANNATHAN, VIC, 3981 Quigley-Smith, Millicent, MYLOR, SA, 5153 Shortt, Bronwyn, TOCUMWAL, NSW, 2714 Siciliano, Georgie, MOUNT CLAREMONT, WA, 6010 Smith, Sasha, BLACKWOOD, SA, 5051 Stephens, Phillip William, WARRAGUL, VIC, 3820 Stuckey, Tori, WHITTLESEA, VIC, 3757 Tweddle, Shae, GLENCOE, SA, 5291 Verco, Susanna, ECHUNGA, SA, 5153

Watson, Macy, THEBARTON, SA, 5031

# VILI'S

Family Bakery



# Pieoneers of Quality



# Notes



# Visit the **Thorough Care SA team**

at the Royal Adelaide Show

- · Lots of giveaways
- Advice on caring for your thoroughbred
- Nutritional information for your thoroughbred
- Plus plenty more











For more information visit showsocietyfoundation.com.au