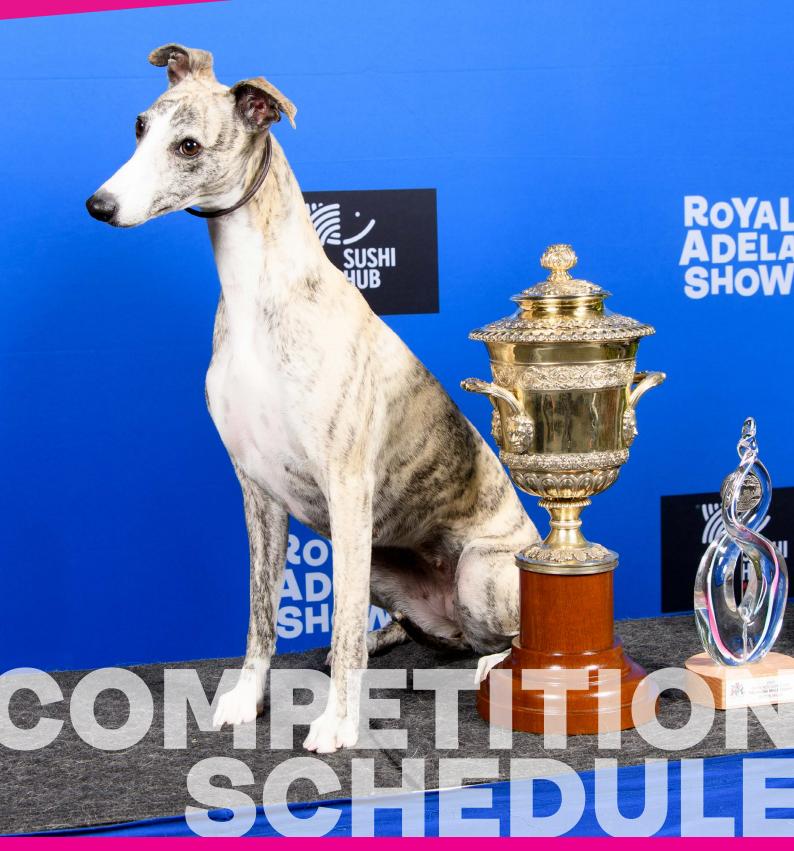

## **TROPHIES**

## **GROUP AND GENERAL SPECIALS**

Winners of Best of Breed trophies are to collect them from the appointed steward on the day of judging.

## THE DAVID ROCHE MEMORIAL PERPETUAL TROPHY

The trophy is a George III Silver gilt Cup in the neoclassical style handcrafted by Joseph Angel,
London 1821. The trophy records the annual winner, who receives a commemorative framed Best in Show Rosette sponsored by David Roche Memorial Trust

## **GROUP AND GENERAL SPECIALS**

Winners of Best of Breed trophies are to collect them from the appointed steward on the day of judging.

THE DAVID ROCHE MEMORIAL PERPETUAL TROPHY and WINNER'S FRAMED ROSETTE and THE INGRID MATSCHKE PHOTOGRAPHY PRIZE and THE ORIVET PRIZE and THE PLUSH PUPPY PRIZE BEST IN SHOW

Voucher (\$80) sponsored by **Ingrid Matschke Photography**, Plaque sponsored by **David Roche Memorial Trust**, Voucher (\$150) sponsored by **Orivet Genetic Pet Care** Voucher (\$500) sponsored by **Plush Puppy** 